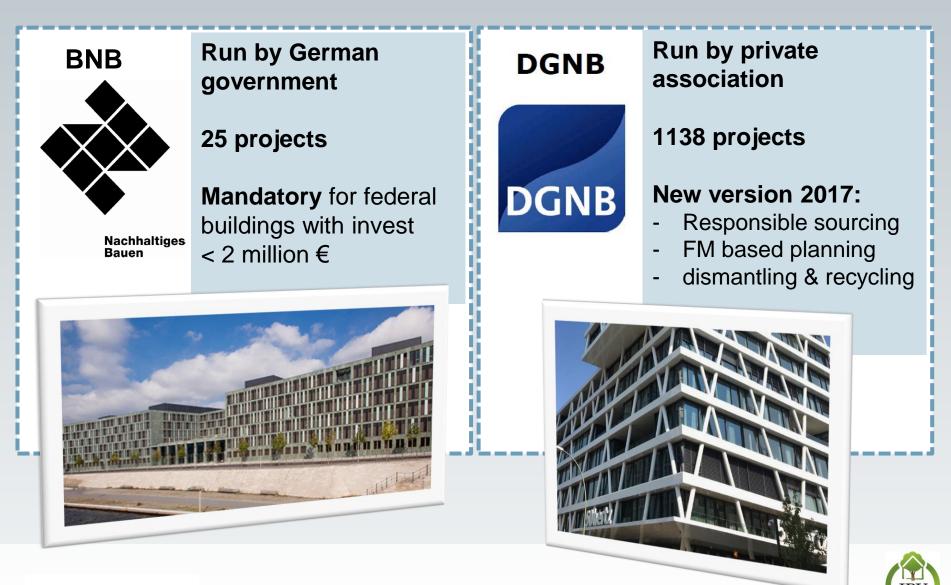

## **EPDs in Building Rating Schemes**

#### **EPDs in Building Rating Schemes**

#### Both schemes are adaptions of the basis systems of BNB/DGNB